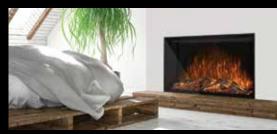

#### **SPECTRUM SLIMLINE - LINEAR**

#### Sizes - 50", 60", 74" & 100"

- Slim 4" deep firebox
- Built-in, clean-face, or wall-mount installation
- 5,000 BTU variable heater with thermostat
- Media included: Driftwood logs and

#### clear acrylic stone