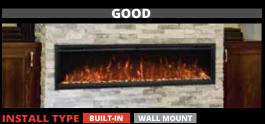

#### INSTALL TYPE BUILT-IN WALL MOUN

#### Sizes - 52", 60", 76" & 100"

- Slim 6" deep firebox
- Easy slide-in, recessed installation
- Wall mount installation ready
- 5,000 BTU high-efficiency ceramic heater
- Media included: Driftwood logs and reflective glass