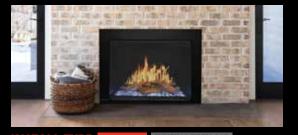

#### Sizes - 44", 56", 68", 80", 96" & 120"

- 12" deep firebox
- Multi-sided built-in, clean-face, or wall-mount installation
- 5,000 or 10,000 BTU high-efficiency ceramic heater
- Media included: Driftwood logs, clear acrylic stone, and black smoke acrylic stone

#### LANDSCAPE PRO SLIM - LINEAR

- Slim 6" deep firebox
- Built-in, clean-face, or wall-mount installation
- 5,000 BTU high-efficiency ceramic heater
- Media included: Driftwood logs, clear acrylic stone, and black smoke acrylic stone