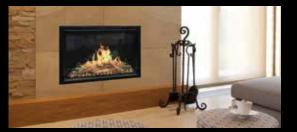

## **ORION® MULTI - LINEAR**

#### Sizes - 52", 60", 76", 100" & 120"

- 10" deep firebox
- Multi-sided built-in. clean-face installation • Wall mount installation is available with wall kit
- 5,000 or 10,000 BTU high-efficiency ceramic heater
- Media included: Driftwood logs and reflective glass