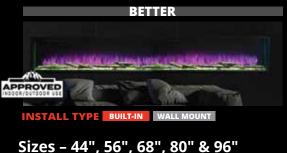

#### Sizes - 44", 56", 68", 80", 96" & 120"

- 12" deep firebox
- Multi-sided built-in, clean-face, or wall-mount installation
- 5,000 or 10,000 BTU high-efficiency ceramic heater
- Media included: Driftwood logs, clear acrylic stone, and black smoke acrylic stone