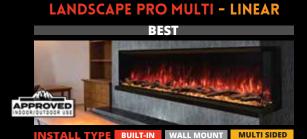

#### Sizes - 44", 56", 68", 80", 96" & 120"

- 12" deep firebox
- Multi-sided built-in, clean-face, or wall-mount installation
- 5,000 or 10,000 BTU high-efficiency ceramic heater
- Media included: Driftwood logs, clear acrylic stone, and black smoke acrylic stone

#### LANDSCAPE PRO SLIM - LINEAR

- Slim 6" deep firebox
- Built-in, clean-face, or wall-mount installation
- 5,000 BTU high-efficiency ceramic heater
- Media included: Driftwood logs, clear acrylic stone, and black smoke acrylic stone