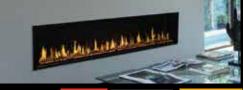

#### Sizes - 52", 60", 76" & 100"

- Slim 6" deep firebox
- Easy slide-in, recessed installation
- Wall mount installation ready
- 5,000 BTU high-efficiency ceramic heater
- Media included: Driftwood logs and reflective glass