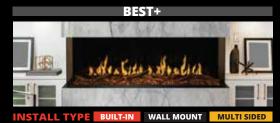

## **ORION® MULTI - LINEAR**

#### Sizes - 52", 60", 76", 100" & 120"

- 10" deep firebox
- Multi-sided built-in. clean-face installation • Wall mount installation is available with wall kit
- 5,000 or 10,000 BTU high-efficiency ceramic heater
- Media included: Driftwood logs and reflective glass

#### INSTALL TYPE BUILT-IN WALL MOUN