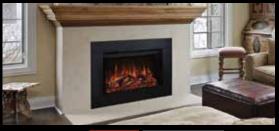

#### **ORION - TRADITIONAL**

INSTALL TYPE BUILT-IN

#### Sizes - 26", 30", 36", 42" & 54"

- 10-12" deep firebox
- Easy slide-in, built-in installation
- 6,800 BTU high-efficiency ceramic heater
- Bluetooth and Wi-Fi enabled with fully featured app

INSTALL TYPE INSERT EXISTING FIREPLACE • Shown with surround trim kit - available for 26", 30" & 36"